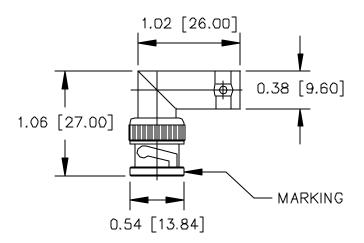

## Model 3534 Adapter BNC (Female-Male) Right Angle



## **MATERIALS:**

Body: Brass, Tarnish Resistant Plating

Center Contact: Gold Plated Beryllium Copper

Outer Contact: Gold Plated Brass

Dielectric: PTFE

Finish: Body: Tarnish Resistant Center Contact: Gold Plated Marking: "Pomona 3534"

## **RATING:**

Operating Voltage: Shield/Earth: 30VAC/60VDC Max.

Inner Conductor/Shield: 500VRMS Max.

Operating Temperature: -65°C to +165°C

Nominal Impedance: 50 Ohms

S:\Engineering\Release\DataSheets\FlukeDataSheet\d3534 1 02.doc

**ORDERING INFORMATION:** Model 3534

All dimensions are in inches and metric. All specifications are to the latest revisions. Specifications are subject to change without notice. Registered trademarks are the property of their respective companies. Made in USA

5/28/02 SY/EH/LS Last saved by PN Sales: 800-490-2361 Fa